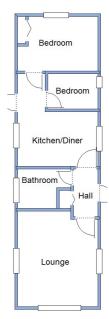

## 2 Bedroom Park Home approx 36' x 10'

Accommodation & approximate room dimensions:

- Entrance Hall: Boiler cupboard housing Worcester combination gas boiler.
- Kitchen/Diner: approx 11'3" x 9'8" overall max.
  Range of floor cupboards. Cooker point. Space for fridge/freezer & plumbing for washing machine.
  Door to garden.
- Lounge: approx 11'7" x 9'8"max. Feature fireplace & custom fitted shutter blinds.
- Bedroom 1: approx 9'8" x 6'9". Fitted wardrobe.
- Bedroom 2: approx 6'4" x 4'4".
- Bathroom: Comprising white Jacuzzi bath with mixer tap & shower over. Vanity unit & WC.
- Gas Central Heating (system untested)
- Mostly PVCu Double-Glazing
- Parking close to home