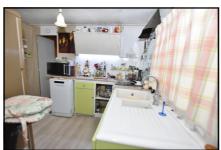

## 2 Bedroom Park Home approx 36' x 10'

Accommodation & approximate room dimensions:

- Entrance Hall: Boiler cupboard housing Worcester combination gas boiler.
- Kitchen/Diner: approx 11'3" x 9'8" overall max.
  Range of floor cupboards. Cooker point. Space for fridge/freezer & plumbing for washing machine.
  Door to garden.
- Lounge: approx 11'7" x 9'8"max. Feature fireplace & custom fitted shutter blinds.
- Bedroom 1: approx 9'8" x 6'9". Fitted wardrobe.
- Bedroom 2: approx 6'4" x 4'4".
- Bathroom: Comprising white Jacuzzi bath with mixer tap & shower over. Vanity unit & WC.
- Gas Central Heating (system untested)
- Mostly PVCu Double-Glazing
- Parking close to home