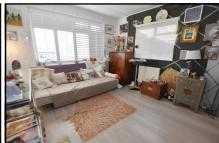

## 2 Bedroom Park Home approx 36' x 10'

Accommodation & approximate room dimensions:

- Entrance Hall: Boiler cupboard housing Worcester combination gas boiler.
- Kitchen/Diner: approx 11'3" x 9'8" overall max.
  Range of floor cupboards. Cooker point. Space for fridge/freezer & plumbing for washing machine.
  Door to garden.
- Lounge: approx 11'7" x 9'8"max. Feature fireplace & custom fitted shutter blinds.
- Bedroom 1: approx 9'8" x 6'9". Fitted wardrobe.
- Bedroom 2: approx 6'4" x 4'4".
- Bathroom: Comprising white Jacuzzi bath with mixer tap & shower over. Vanity unit & WC.
- Gas Central Heating (system untested)
- Mostly PVCu Double-Glazing
- Parking close to home