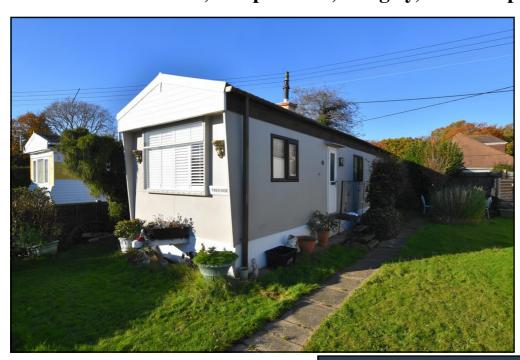

## 2 Bedroom Park Home approx 36' x 10'

Accommodation & approximate room dimensions:

- Entrance Hall: Boiler cupboard housing Worcester combination gas boiler.
- Kitchen/Diner: approx 11'3" x 9'8" overall max.
  Range of floor cupboards. Cooker point. Space for fridge/freezer & plumbing for washing machine.
  Door to garden.
- Lounge: approx 11'7" x 9'8"max. Feature fireplace & custom fitted shutter blinds.
- Bedroom 1: approx 9'8" x 6'9". Fitted wardrobe.
- Bedroom 2: approx 6'4" x 4'4".
- Bathroom: Comprising white Jacuzzi bath with mixer tap & shower over. Vanity unit & WC.
- Gas Central Heating (system untested)
- Mostly PVCu Double-Glazing
- Parking close to home

Price £59,950

- Private Garden
- Age Restriction 50+ No Pets Allowed
- Popular Residential Park near to local shop & services and on the edge of the renowned New Forest National Park.